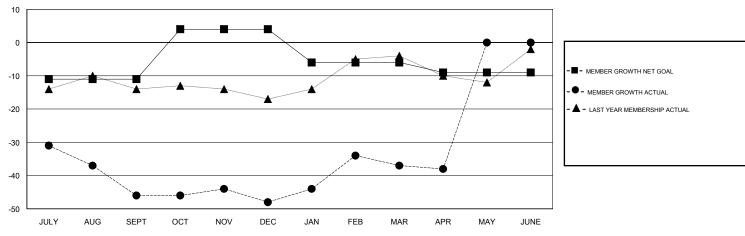

## GOALS AND ACTUAL MEMBERS CUMULATIVE

| DROPPED CLUBS: 2  DROPPED MEMBERS |     | 28 CLUBS OF 46 ADDED 1 OR MORE<br>NEW MEMBERS | GENDER DISTRIBUTION  MALE 983 (78.02%)  FEMALE 277 (21.98%)  Women Percentage Fiscal Year Goal: 22% |     |
|-----------------------------------|-----|-----------------------------------------------|-----------------------------------------------------------------------------------------------------|-----|
| DECEASED                          | 21  | CLICK HERE FOR CUMULATIVE                     | TOTAL FAMILY UNIT MEMBERS                                                                           | 221 |
| CLUB CANCELLED                    | 4   | MEMBERSHIP DATA                               |                                                                                                     | 440 |
| OTHER                             | 103 |                                               | FAMILY MEMBERS PAYING HALF DUES                                                                     | 113 |
| TOTAL                             | 128 |                                               |                                                                                                     |     |

## GMT: STEVE ANTON LOCATION MICHIGAN

| Clubs                 |               |           |               | Members               |                           |                         |                                              |
|-----------------------|---------------|-----------|---------------|-----------------------|---------------------------|-------------------------|----------------------------------------------|
| RESULTS FOR 2017-2018 |               |           |               | RESULTS FOR 2017-2018 |                           |                         |                                              |
| QUARTER               | NEW CLUB GOAL | NEW CLUBS | DROPPED CLUBS | QUARTER               | MEMBER GROWTH NET<br>GOAL | MEMBER GROWTH<br>ACTUAL | DROPPED MEMBERS ACTUAL (including transfers) |
| JULY/AUG/SEPT         | 0             | 0         | 1             | JULY/AUG/SEPT         | -11                       | 31                      | 69                                           |
| OCT/NOV/DEC           | 0             | 0         | 1             | OCT/NOV/DEC           | 15                        | 28                      | 29                                           |
| JAN/FEB/MAR           | 0             | 0         | 0             | JAN/FEB/MAR           | -10                       | 33                      | 21                                           |
| APR/MAY/JUNE          | 0             | 0         | 0             | APR/MAY/JUNE          | -3                        | 8                       | 9                                            |